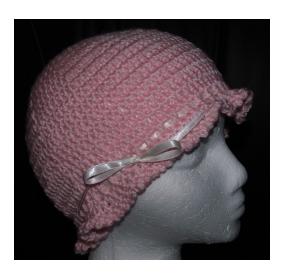

## **Ruffles & Ribbon Hat**

Pam Greswolde

Soft, worsted weight yarn Hook size H Approx. 48" ribbon (1/4" width)

Round 8-17: Ch 2. Dc into same st as Ch. \*1 Dc into each st around circle; sl st to join.

Add rows if desired for a longer hat.

**Edging**: \*Ch 3, sl st in next st. Repeat from \* to end; sl st in beginning st. End off and weave ends.

**Ribbon:** Cut a piece of ribbon width of hat plus approx. 12" for bow.