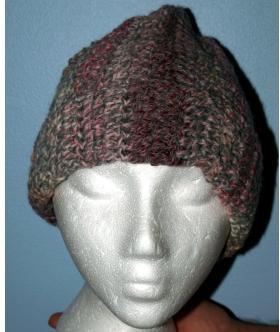

## **Fast & Warm Double Crochet Hat**

Pam Greswolde

## Materials:

Approx. 3 oz. worsted weight yarn

Size J hook (or select hook size based on yarn type)

You can make this hat all one color or multiple colors. Sample was made with 2 strands of worsted weight yarn. It can also be made with 1 or 2 strands of a bulky yarn.