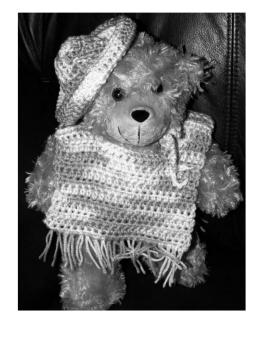

## 12 Inch Bear Sombrero

## Pam Greswolde

Approx. 1 oz. yarn G hook

Chain 3, join with sl and chain 1.

Round 1: 6 sc in ring, join with sl st, ch 1

**Round 2:** 2 sc in each stitch, join with sl st, ch 1 (12 sc)

Round 3: 1 dc in each st, join with sl st, ch 2

Round 4: dc in next st, \* 2 dc in next st, dc in next 2 st,

repeat from \* around.

Join with sl st, chain 2.

Round 5-6: dc in each st around. Join with sl st, ch 1.

**Round 7:** Sc in each st around. Join with sl st, ch 2.

**Round 8:** Dc in same st, 2 dc around. Join with sl st, ch 2.

Round 9: Dc in same st, \* dc in next 2 st, 2 dc in next st, repeat from \* around. Join

with sl st, chain 2.

Round 10: Dc in each st around. Join with sl st, ch 2.

Round 11: Sc in each st around. Fasten off and weave in ends.

## **Optional ties:**

Make 2 ties – chain 40, fasten off and leave long piece for attaching to Sombrero.

Attach one tie to each side, weave in ends.